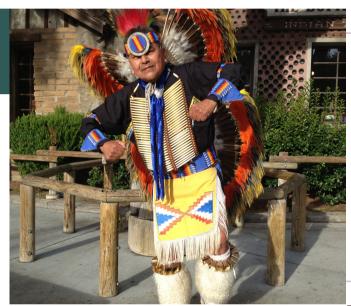

#### Ben Hale NATIVE AMERICAN DANCE & CULTURE

Introduction of traditional North American Indian Tribal culture, songs, and dances are presented in brilliant regalia. Dances from various North American tribes include: Eagle, Horse and Fancy Feather are explained with cultural context given. Generational stories and historical facts are shared.

County of Los Angeles M NA HD NA C NA Inland Empire **1-2** \$350 **3** \$400 **4-6** \$450 OC \$350 SD NA VEN NA IND \$350 LAPL Yes

**Dream Shapers** Ph: 323-208-9371 info@dreamshapers.org or dreamshapers.org